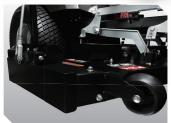

**Discharge Chute -** Take full control of clippings with the OCDC

**Hydro-Gear ZT-3100 -** Commercial duty drivetrain with serviceable filters

**Proven Power -** 24hp Kawasaki engine for more performance and reliability

| Drive System            |                                |  |
|-------------------------|--------------------------------|--|
| <b>Dual hydrostatic</b> | Hydro-Gear* ZT-3100 transaxles |  |
| Ground speed            | 8 mph                          |  |
| Parking brake           | Integrated in transaxle        |  |
| Towing capacity         | 100 lbs                        |  |