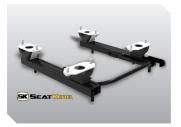

| Drive System            |                                |  |
|-------------------------|--------------------------------|--|
| <b>Dual hydrostatic</b> | Hydro-Gear* ZT-3100 transaxles |  |
| Ground speed            | 8 mph                          |  |
| Parking brake           | Integrated in transaxle        |  |
| Towing capacity         | 100 lbs                        |  |