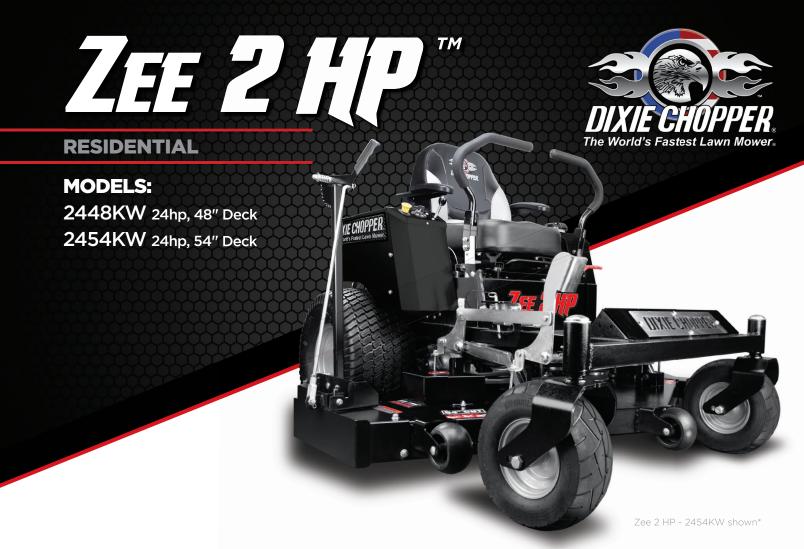

**Discharge Chute -** Take full control of clippings with the OCDC

**Hydro-Gear ZT-3100 -** Commercial duty drivetrain with serviceable filters

**Proven Power -** 24hp Kawasaki engine for more performance and reliability

**Large Rear Tires -** More traction, more speed, and better stability

**Comfort Ride -** 360 ISO Mount with plush cushion seat for superior comfort

\*Unlimited hour limited residential warranty, see dealer for complete warranty details