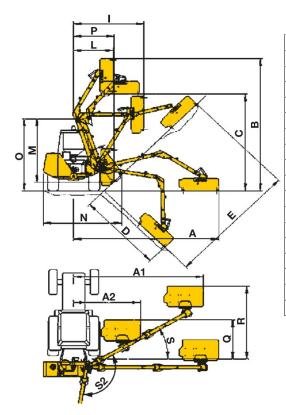

|    | TXV50   | TXV60   |
|----|---------|---------|
| Α  | 17' 2"  | 20' 6"  |
| A1 | 15' 2"  | 18' 2"  |
| A2 | 7' 11"  | 7' 11"  |
| В  | 16' 11" | 20' 1"  |
| С  | 13' 3"  | 16' 6"  |
| D  | 10' 2"  | 13' 1"  |
| Е  | 15' 7"  | 18' 10" |
| ı  | 8' 5"   | 9' 7"   |
| L  | 4' 7"   | 4' 11"  |
| M  | 8' 0"   | 9' 8"   |
| N  | 8' 10"  | 8' 10"  |
| 0  | 9' 2"   | 10' 10" |
| Р  | 4' 10"  | 4' 10"  |
| Q  | 4' 11"  | 4' 11"  |
| R  | 9' 3"   | 10' 10" |
| S  | 30°     | 30°     |
| S2 | 129°    | 129°    |
|    | •       |         |