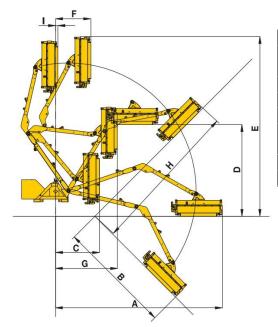

## **Ferri Boom Mowers - Working Positions**

|   | TM46    | TP510  | TP610   |
|---|---------|--------|---------|
| Α | 15' 3"  | 15' 9" | 19' 5"  |
| В | 10' 5"  | 10' 7" | 14' 2"  |
| С | 4' 0"   | 4' 6"  | 4' 7"   |
| D | 8' 5"   | 8' 5"  | 10' 10" |
| E | 16' 5"  | 16' 6" | 20' 2"  |
| F | 3' 3"   | 3' 9"  | 3' 9"   |
| G | 5' 8"   | 6' 2"  | 7' 1"   |
| Н | 13' 11" | 14' 5" | 18' 0"  |
| I | 3"      | 8"     | 5"      |