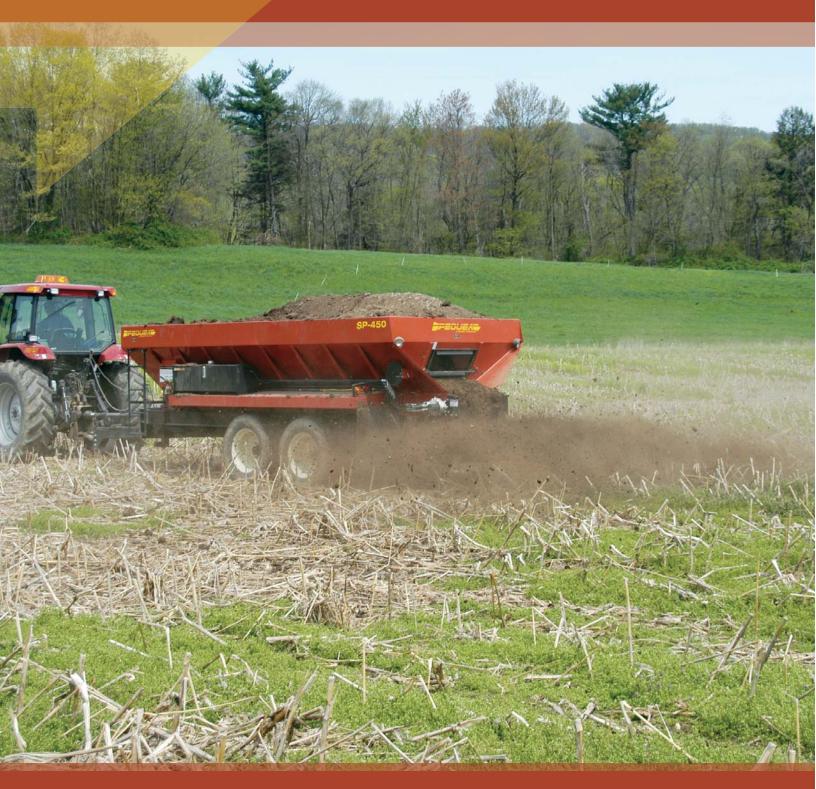

## **Litter Spreaders**

The SP Series Lime & Litter Spreaders are Pequea's latest addition to our line of manure handling equipment. Offered in a variety of hopper lengths and either truck mount or tandem axle configurations, the Pequea Lime & Litter Spreaders bring up to 580 cubic foot hauling capacity along with several spreading options to match all material requirements.

## SP400 SP450 SP500 SP550

- Truck mount or tandem axle configurations
- 16', 18', 20' and 22' hopper lengths
- Up to 580 cubic foot hauling capacity
- Hydraulic flow controls for quick, fine-tuned adjustment of floor and spinner speeds
- Heavy duty 88k floor chain runs on lifetime poly tongue and groove flooring
- Heavy duty 25" spinner discs ensure a smooth and consistent spread pattern