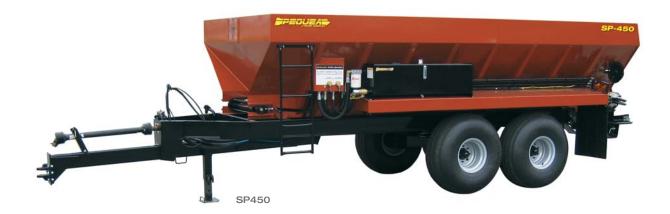

## SP400 SP450 SP500 SP550

- Truck mount or tandem axle configurations
- 16', 18', 20' and 22' hopper lengths
- Up to 580 cubic foot hauling capacity
- Hydraulic flow controls for quick, fine-tuned adjustment of floor and spinner speeds
- Heavy duty 88k floor chain runs on lifetime poly tongue and groove flooring
- Heavy duty 25" spinner discs ensure a smooth and consistent spread pattern

| Specifications                     | SP400                  | SP450               | SP500             | SP550               |
|------------------------------------|------------------------|---------------------|-------------------|---------------------|
| Hopper Length                      | 16'                    | 18'                 | 20'               | 22'                 |
| Hopper Width (At Top)              | 96"                    |                     |                   |                     |
| Overall Height                     | 89"                    |                     | 90"               | 91"                 |
| Overall Length                     | 26'                    | 28'                 | 30'               | 32'                 |
| Overall Width                      | 97"                    |                     | 98"               | 99"                 |
| Tires                              | 16.5L-16.1SL 10 Ply    | 16.5L-16.1SL 10 Ply | 19L-16.1SL 10 Ply | 21.5L-16.1SL 10 Ply |
| Material Cap. Struck Level-Heaped  | 290-450 Cu Ft.         | 360-490 Cu Ft.      | 400-530 Cu Ft.    | 450-580 Cu Ft.      |
| Payload                            | 20,000 lbs.            | 20,500 lbs.         | 24,000 lbs.       | 27,000 lbs.         |
| Empty Weight                       | 6000 lbs.              | 6200 lbs.           | 6400 lbs.         | 6600 lbs.           |
| Chain Width                        | 35"                    |                     |                   |                     |
| Heavy Duty Tandem Axle             | Standard               |                     |                   |                     |
| Full Length Fenders                | Standard               |                     |                   |                     |
| Sight Window                       | Standard               |                     |                   |                     |
| 3/4 x 6 Tongue & Groove Poly Floor | Standard               |                     |                   |                     |
| Heavy Duty 88K Chain               | Standard               |                     |                   |                     |
| Removable Spinner Attachment       | Standard               |                     |                   |                     |
| Spinner Disc Thickness             | 1/4" Plate             |                     |                   |                     |
| Spinner Diameter                   | 25"                    |                     |                   |                     |
| Spinner Paddles                    | (6) Bolt on Reinforced |                     |                   |                     |
| Adjustable Paddles & Spinner Frame | Standard               |                     |                   |                     |